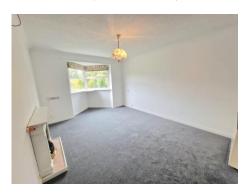

## LIVING ROOM

13' 4" x 10' 10" (4.06m x 3.30m)

FITTED KITCHEN 11' 4" x 5' 11" (3.45m x 1.80m)

**BEDROOM ONE** 11' 7" x 10' 3" (3.53m x 3.12m)

**BEDROOM TWO**11' 6" x 7' 0" (3.50m x 2.13m)

MODERN SHOWER ROOM 7' 10" x 6' 0" (2.39m x 1.83m)