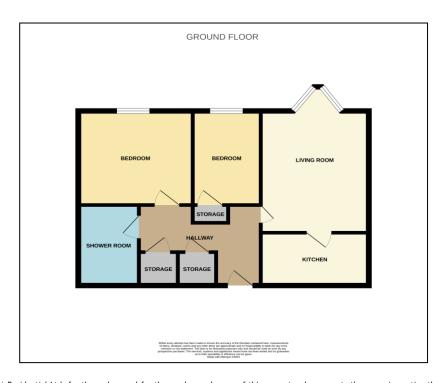

## LIVING ROOM

13' 4" x 10' 10" (4.06m x 3.30m)

FITTED KITCHEN 11' 4" x 5' 11" (3.45m x 1.80m)

**BEDROOM ONE** 11' 7" x 10' 3" (3.53m x 3.12m)

**BEDROOM TWO**11' 6" x 7' 0" (3.50m x 2.13m)

MODERN SHOWER ROOM 7' 10" x 6' 0" (2.39m x 1.83m)