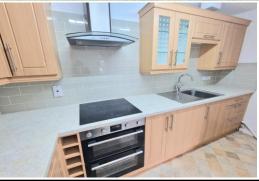

## LIVING ROOM

13' 4" x 10' 10" (4.06m x 3.30m)

FITTED KITCHEN 11' 4" x 5' 11" (3.45m x 1.80m)

**BEDROOM ONE** 11' 7" x 10' 3" (3.53m x 3.12m)

**BEDROOM TWO**11' 6" x 7' 0" (3.50m x 2.13m)

MODERN SHOWER ROOM 7' 10" x 6' 0" (2.39m x 1.83m)