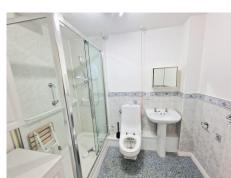

## LIVING ROOM

13' 4" x 10' 10" (4.06m x 3.30m)

FITTED KITCHEN 11' 4" x 5' 11" (3.45m x 1.80m)

**BEDROOM ONE** 11' 7" x 10' 3" (3.53m x 3.12m)

**BEDROOM TWO**11' 6" x 7' 0" (3.50m x 2.13m)

MODERN SHOWER ROOM 7' 10" x 6' 0" (2.39m x 1.83m)