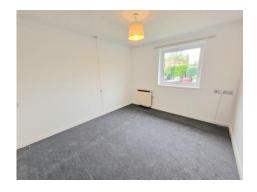

## LIVING ROOM

13' 4" x 10' 10" (4.06m x 3.30m)

FITTED KITCHEN 11' 4" x 5' 11" (3.45m x 1.80m)

**BEDROOM ONE** 11' 7" x 10' 3" (3.53m x 3.12m)

**BEDROOM TWO**11' 6" x 7' 0" (3.50m x 2.13m)

MODERN SHOWER ROOM 7' 10" x 6' 0" (2.39m x 1.83m)