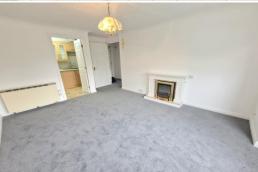

## LIVING ROOM

13' 4" x 10' 10" (4.06m x 3.30m)

FITTED KITCHEN 11' 4" x 5' 11" (3.45m x 1.80m)

**BEDROOM ONE** 11' 7" x 10' 3" (3.53m x 3.12m)

**BEDROOM TWO**11' 6" x 7' 0" (3.50m x 2.13m)

MODERN SHOWER ROOM 7' 10" x 6' 0" (2.39m x 1.83m)