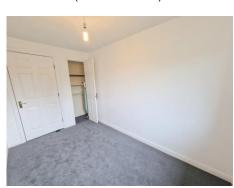

## LIVING ROOM

13' 4" x 10' 10" (4.06m x 3.30m)

FITTED KITCHEN 11' 4" x 5' 11" (3.45m x 1.80m)

**BEDROOM ONE** 11' 7" x 10' 3" (3.53m x 3.12m)

**BEDROOM TWO**11' 6" x 7' 0" (3.50m x 2.13m)

MODERN SHOWER ROOM 7' 10" x 6' 0" (2.39m x 1.83m)