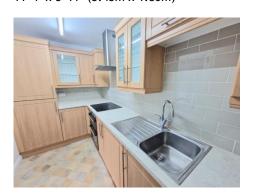

## LIVING ROOM

13' 4" x 10' 10" (4.06m x 3.30m)

FITTED KITCHEN 11' 4" x 5' 11" (3.45m x 1.80m)

**BEDROOM ONE** 11' 7" x 10' 3" (3.53m x 3.12m)

**BEDROOM TWO**11' 6" x 7' 0" (3.50m x 2.13m)

MODERN SHOWER ROOM 7' 10" x 6' 0" (2.39m x 1.83m)